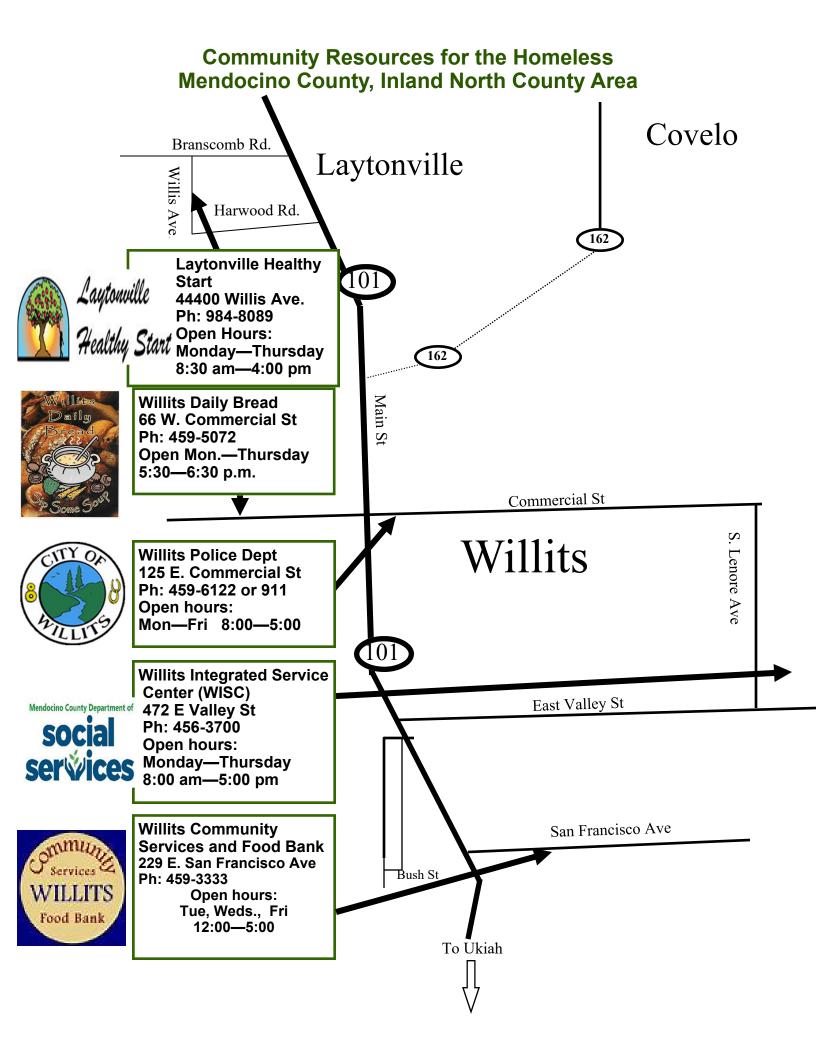

## **1.WILLITS COMMUNITY SERVICES AND** FOOD BANK

Comprehensive support network, food delivery

General Food Dist. 1-4:30 Weds & Fri

for elders in the Willits city limits, toiletries,

homeless services & food bank

23.WILLITS DAILY BREAD

66 E. Commercial Street

367-5669

426-3792

**VETERANS SERVICES** 

Harwood Hall, 44400 Willis Ave, Laytonville

## **18.Veterans Service Office** TRIBAL MEMBERS HOUSING SERVICES

800-273-8255 & Press 1

20.LAYTONVILLE FOOD BANK

Bagged Dinners M-Th 4:30-5:30 PM

27. BROWN BAG LUNCH PROGRAM

1501 Baechtel Rd. Hot Lunch M-F Noon